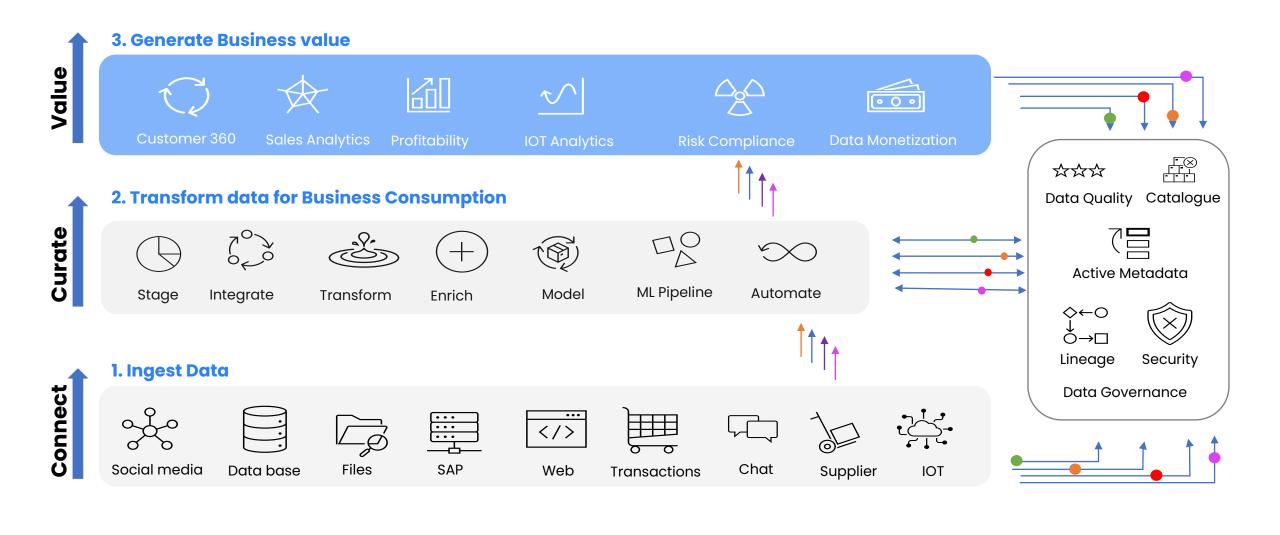

#### ScikIQ 4C Framework

#### 1 ScikIQ Connect

- ✓ Acquire and migrate legacy data using No Code Interface
- ✓ Build & Deliver new capabilities by acquiring data onto ScikIQ
- ✓ Get Real Time Data Changes for real time analytics

#### 2 SciklQ Control

- ✓ Discover and Catalog data assets using SciklQ graph capabilities
- ✓ Profile data, identify and treat Data Quality issues
- ✓ Capture full record to report Data Lineage for operational and reg usage

#### 3 ScikIQ Curate

- ✓ Create Raw, Processed and Prepared Analytical layer on ScikIQ MPP database
- ✓ Cleanse and Enrich data using SciklQ Prep Studio
- ✓ Create Logic and Physical Data Model using SciklQ Studio

#### 4 ScikIQ Consume

- ✓ Consume data for insights via reports and dashboards
- Enrich downstream systems or Decision Support systems by publishing high quality curated data as an API
- ✓ Create ML Sandpits and continuous Improvement Jobs