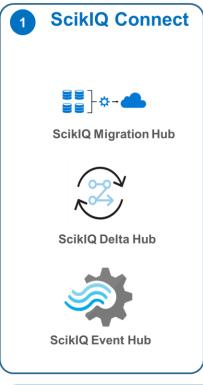

#### SCIKIO CONNECT

Connect to Data Store ScikIQ Migration Hub ScikIO Delta Hub

ScikIQ Event Hub

#### 1 ScikIQ Connect

- ✓ Acquire and migrate legacy data using No Code Interface
- ✓ Build & Deliver new capabilities by acquiring data onto ScikIQ
- ✓ Get Real Time Data Changes for real time analytics