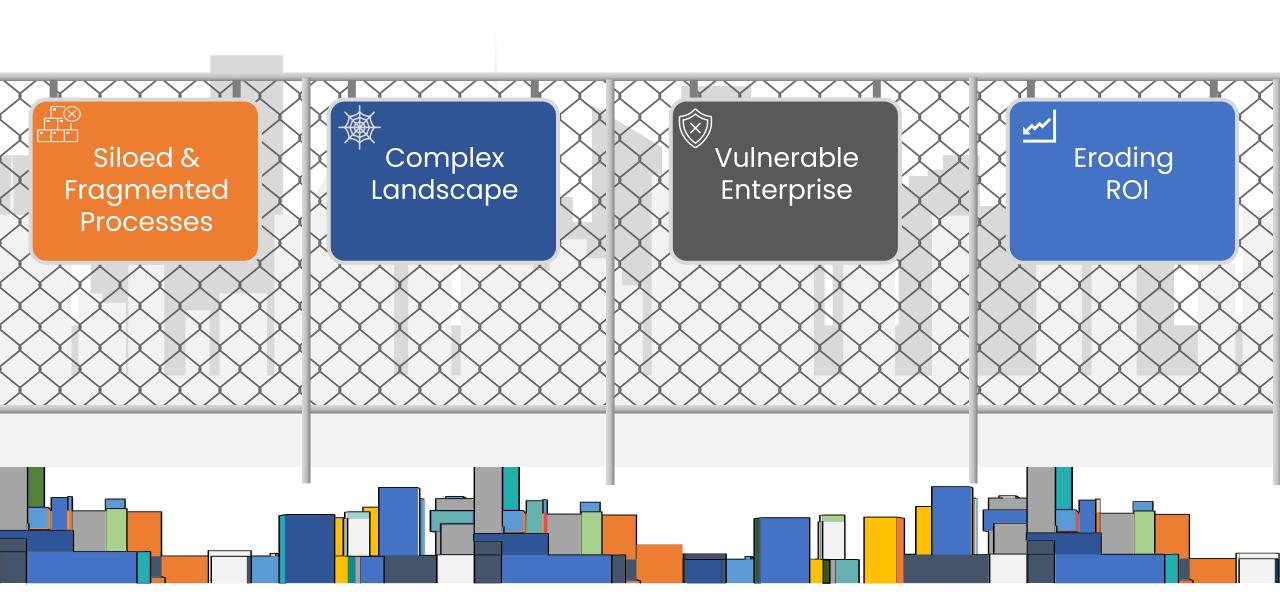

### THE CURRENT OPERATING MODEL RESULTS INTO...

# Setup Projects and cross functional Teams

Current Operating model relies on building multi-disciplinary cross-functional Implementation team of 12-20 members which needs to collaborate for good 10 - 24 months to build a complex data landscape

# Select from à la carte of products

A complex Enterprise Data platform requires
6-8 products across 3-4 product OEMs to
be integrated over 10-24 months of effort
with deep engagement of SMEs and Sis.
Despite of the complex integrations, these
initiative fail to deliver the promised
business impact or adoption

## Model Complex Business as Linear Processes

- Businesses are modelled as linear monolith processes
- Data processes are designed for technical persona thereby making it hard for business teams to adopt and use
- Suitable for reporting and management reporting that too in controlled environment