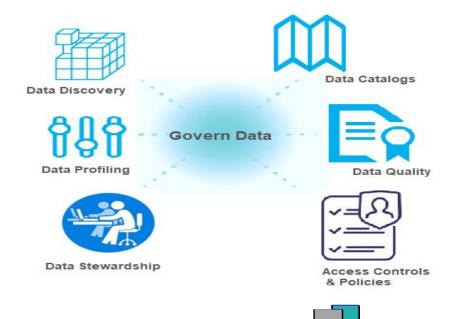

### **Build Data Governance Capabilities**

- Need single tool which enables business teams to take control of data
- No Integrated Standard Tool for Data Governance
- Meta Data is static and cant do Record to Report Lineage
- Need help pulling Data from SAP or APIs and on real time hasis