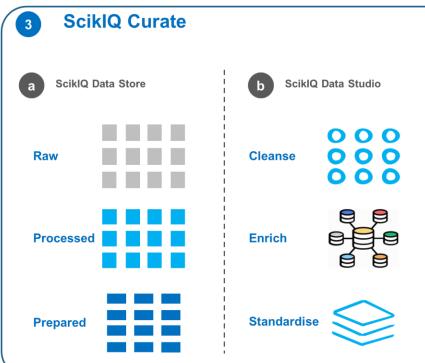

#### SCIKIQ CURATE

- Data Prep Studio Logical
- Logical Data Model
- Data Profiling
- Business Data Models
- ScikIQ Orchestrator
- ScikIQ Schedules

#### 3 ScikIQ Curate

- ✓ Create Raw, Processed and Prepared Analytical layer on ScikIQ MPP database
- ✓ Cleanse and Enrich data using SciklQ Prep Studio
- ✓ Create Logic and Physical Data Model using SciklQ Studio