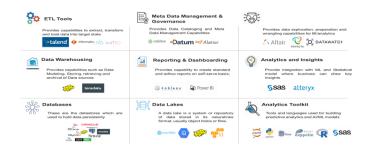

### WHAT IS UNDER THE HOOD?

#### ScikIQ 4C Framework

#### 1 ScikIQ Connect

- ✓ Acquire and migrate legacy data using No Code Interface
- ✓ Build & Deliver new capabilities by acquiring data onto ScikIQ
- ✓ Get Real Time Data Changes for real time analytics

#### 2 SciklQ Control

- ✓ Discover and Catalog data assets using SciklQ graph capabilities
- ✓ Profile data, identify and treat Data Quality issues
- ✓ Capture full record to report Data Lineage for operational and reg usage

#### 3 ScikIQ Curate

- ✓ Create Raw, Processed and Prepared Analytical layer on ScikIQ MPP database
- ✓ Cleanse and Enrich data using SciklQ Prep Studio
- ✓ Create Logic and Physical Data Model using SciklQ Studio

#### 4 ScikIQ Consume

- ✓ Consume data for insights via reports and dashboards
- Enrich downstream systems or Decision Support systems by publishing high quality curated data as an API
- ✓ Create ML Sandpits and continuous Improvement Jobs