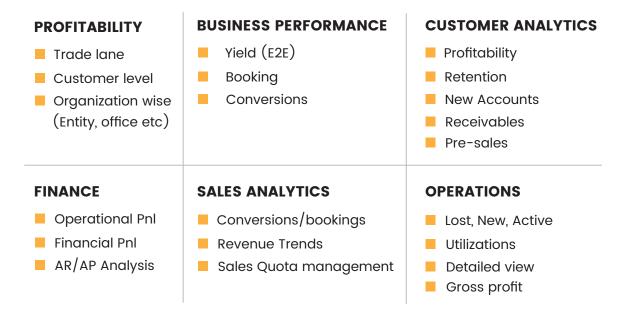

Sales

**Business** Performance

SCIKIQ supply chain control tower is a connected, customized dashboard of data of critical business KPIs, and significant events occurring throughout the organisation.

Control Tower allows you to gather real-time valuable intelligence, minimize or eliminate manual processes, and break down data silos so that business executives can make decisions quickly for the business.

Improve profitability, have a better view of daily operations, accelerate sales and be proficient in predicting disruptions in almost all the significant business areas.

www.scikiq.com