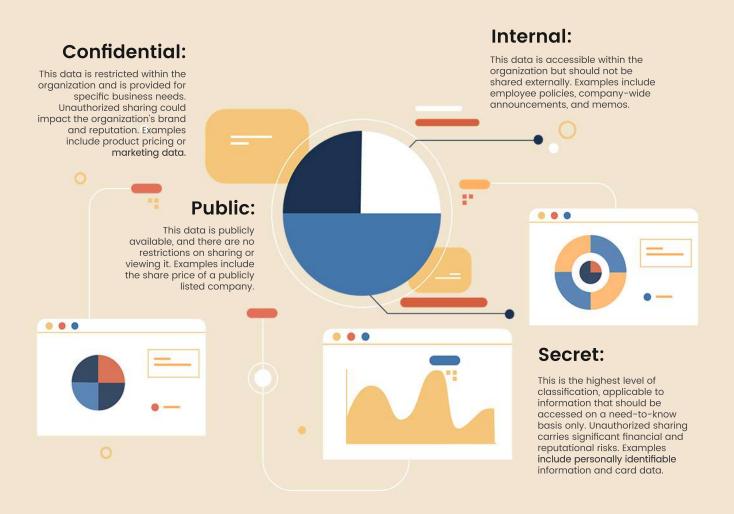

#### **SCIKIQ DATA CLASSIFICATION LEVELS**

SCIKIQ Data Classification offers customizable classification levels that can be tailored to your organization's needs. Our solution ensures that your data is accurately classified and protected, minimizing potential risks.

#### **DATA CLASSIFICATION LEVELS**